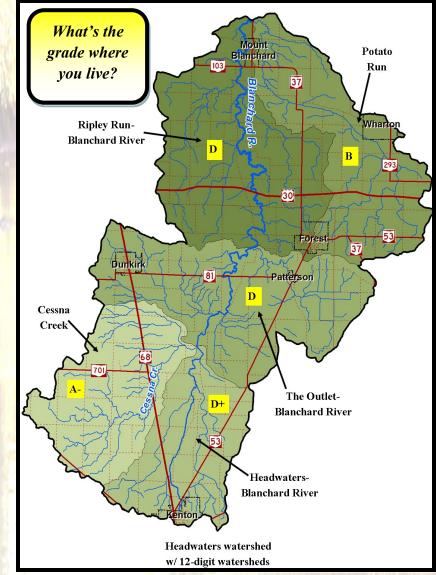

## HEADWATERS WATERSHED REPORT CARD

The Headwaters watershed is the first 10-digit subwatershed in the Blanchard River Watershed. It originates near the courthouse in Kenton and runs north through Kenton and into the northern part of Hardin County before entering the southeast part of Hancock County. The northern end occurs at the mouth of Potato Run north of Mr. Blanchard. The eastern boundary extends into Wyandot County southeast of Wharton. The western boundary occurs on Highslip Rd. northwest of Kenton between SR. 309 and CR 701. The fall from Kenton to Mt. Blanchard is approximately 180 feet.

## Headwaters Final Grade = C

The causes of impairments include:

- direct habitat alterations
- nitrates/nitrites (Nitrogen)
- organic enrichment (sewage) biological indicators
- phosphorus (total)
- ♦ ammonia (total)
- ♦ low flow alterations
- nutrient/eutrophication biological indicators
- ♦ temperature, water